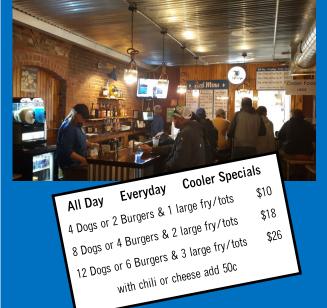

### Bar & Grille **The Cooler**

716-234-4037

Indoor dining and outdoor seating at the firepit!

#### **Food Menu**

| Appetizers \$6.95           | 1st Class                |
|-----------------------------|--------------------------|
| Deep fried mushrooms        | Original Dog             |
| Deep fried pickles          | Cheese Dog               |
| Mozzarella cheese<br>sticks | Chili Dog with<br>Onion  |
| Pizza logs                  | Chili Dog with<br>Cheese |
| Pretzel Bites               | Chili Dog with           |

| Bowl         | \$4.45 | <u>Fr</u> |
|--------------|--------|-----------|
| <u>Chili</u> |        | Pla       |
| 2 oud        | ¢1.15  | CF        |

| Bowl        | \$4.45 |
|-------------|--------|
| With cheese | \$4.95 |

Soup of the Day

| 1st Class    | <u>Weiners</u> |
|--------------|----------------|
| Original Dog | \$2.25         |
| Cheese Dog   | \$2.40         |
| OL 111 D 111 |                |

| Cheese Dog              | φ2.4   |
|-------------------------|--------|
| Chili Dog with<br>Onion | \$2.50 |
| Chili Dog with          | ¢2.71  |

| Chili Dog with  |        |
|-----------------|--------|
| cheese + oinion | \$2.85 |

| Fries & Tots |         |        |  |
|--------------|---------|--------|--|
|              | S       | L      |  |
| Plain        | \$2.15  | \$3.50 |  |
| Cheese       | \$2.75  | \$4.25 |  |
| Chili        | \$2.75  | \$4.25 |  |
| Cheese       | and Chi | li     |  |

\$3.50 \$4.25

#### Cooler Burgers

| Single Burger           | \$4.35 |
|-------------------------|--------|
| Double Burger           | \$5.50 |
| Single Cheese<br>Burger | \$4.75 |

#### \$6.50 Chicken Sandwich

Double Cheese

| Breaded Chicken |        |
|-----------------|--------|
| with Pickle     | \$5.95 |

#### Pasta Boat

| Pasta, Chili and |       |
|------------------|-------|
| Cheese           | \$6.5 |